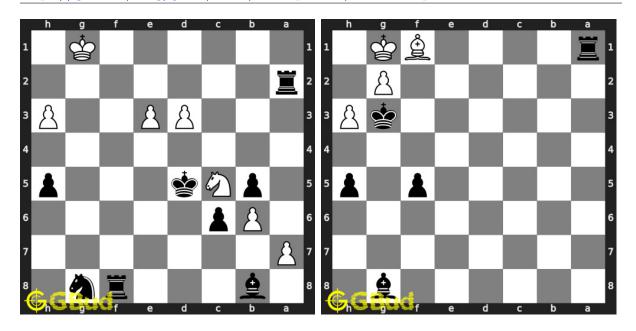

7      |

### Mate in 2 moves puzzles 61 to 70



#### 61. Mate in 2 moves

Level: medium, Next Move: White Level: medium, Next Move: White Solution: https://gbud.in/gc86dm4

#### 62. Mate in 2 moves

Solution: https://gbud.in/gc86dm4



#### 63. Mate in 2 moves

Level: medium, Next Move: White Level: medium, Next Move: Black Solution: https://gbud.in/gc86dm4

#### 64. Mate in 2 moves

Solution: https://gbud.in/gc86dm4



#### 65. Mate in 2 moves

#### 66. Mate in 2 moves

Level: medium, Next Move: Black Level: medium, Next Move: Black Solution: https://gbud.in/gc86dm4 Solution: https://gbud.in/gc86dm4



#### 67. Mate in 2 moves

Solution: https://gbud.in/gc86dm4 Solution: https://gbud.in/gc86dm4

#### 68. Mate in 2 moves

Level: medium, Next Move: Black Level: medium, Next Move: Black



#### 69. Mate in 2 moves

#### 70. Mate in 2 moves

Level: medium, Next Move: Black Level: medium, Next Move: Black Solution: https://gbud.in/gc86dm4 Solution: https://gbud.in/gc86dm4



Figure 1: Solve other puzzles @ https://gbud.in/chsgppz

### Play chess for free



Figure 2: Play chess online for free. Solve puzzles and play with friends

Play chess for free at https://gbud.in/chs

We present you a platform to play chess online with friends for free. No need to install any app. You can play chess for free without registration or login.

Simple. You can do several chess related activities.

- 1. solve chess puzzles
- 2. learn about chess
- 3. play chess with computer
- 4. play chess with friend
- 5. create your own chess games
- 6. fen viewer
- 7. fen editor
- 8. fen generator
- 9. p