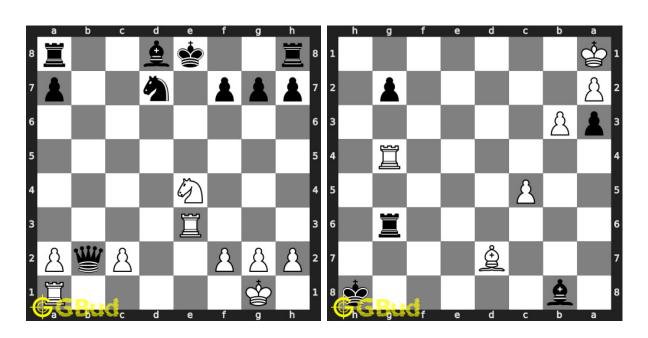

#### 65. Mate in 2 moves

#### 66. Mate in 2 moves

Level: medium, Next Move: Black Level: medium, Next Move: Black Solution: https://gbud.in/gc86dm4 Solution: https://gbud.in/gc86dm4

#### 67. Mate in 2 moves

Solution: https://gbud.in/gc86dm4 Solution: https://gbud.in/gc86dm4