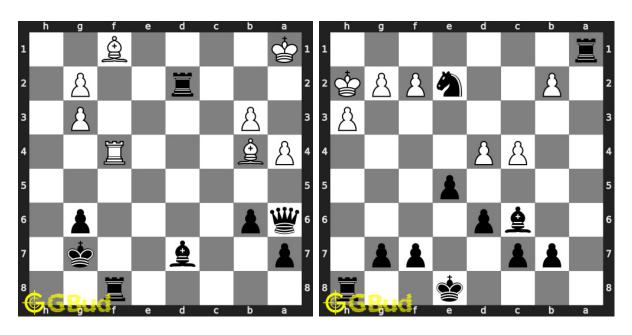

#### 70. Mate in 2 moves

Level: medium, Next Move: Black Level: medium, Next Move: Black Solution: https://gbud.in/gc86dm4 Solution: https://gbud.in/gc86dm4

Figure 1: Solve other puzzles @ https://gbud.in/chsgppz