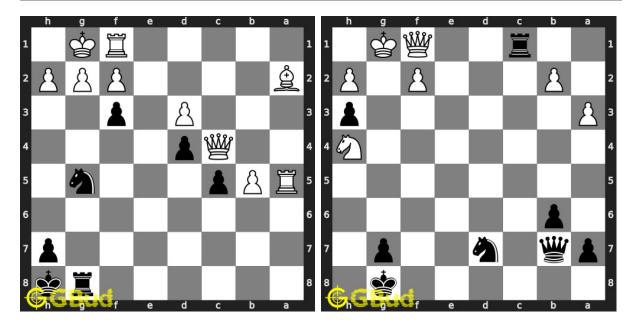

#### 68. Mate in 2 moves

Level: medium, Next Move: Black Level: medium, Next Move: Black

#### 69. Mate in 2 moves