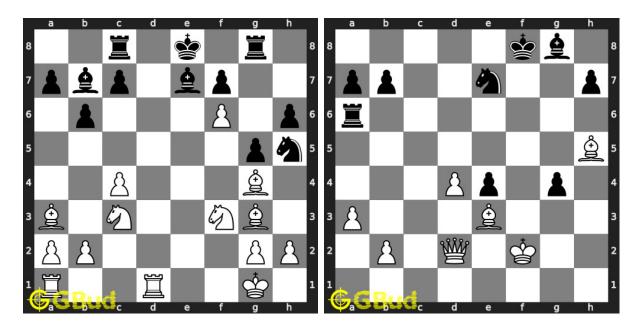

#### 61. Mate in 2 moves

Level: medium, Next Move: White Level: medium, Next Move: White Solution: https://gbud.in/gc86dm4

#### 62. Mate in 2 moves

Solution: https://gbud.in/gc86dm4

#### 63. Mate in 2 moves

Level: medium, Next Move: White Level: medium, Next Move: Black Solution: https://gbud.in/gc86dm4

#### 64. Mate in 2 moves

Solution: https://gbud.in/gc86dm4